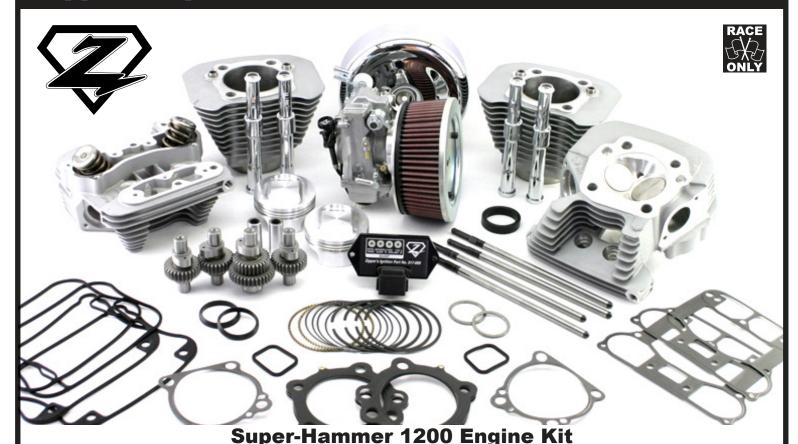

## **Zipper's Super-Hammer 1200 Kit for Carbureted Models**

We are proud to say we offer the most powerful and complete 1200 product hop-up kit available!

The Super-Hammer delivers BIG POWER without the complexity of building a big bore engine. The Super-Hammer 1200 is a top end and cam kit, supplied with extensively modified big-valve heads that have received the full Zippers CNC porting treatment. After porting, the heads are fitted with Step-Lock guides, oversize valves, Viton® seals and high performance springs with titanium collars. The cylinders are torque-plate honed and precisely fitted with forged 10.5:1 pistons, and Red Shift 567 cams are installed and timed on the factory cam gears. Chrome moly pushrods, a telescoping pushrod cover kit and a top quality gasket kit are supplied for re-assembly. To provide proper fuel and ignition curves, a Mikuni HSR42 carburetor with a Zipper's High Flow air cleaner and Zipper's adjustable ignition are included, set up for the kit.

This kit is ideal for the Sportster owner who wants a true max output 1200, suitable for everyday use. Excellent power throughout the entire RPM range is what this kit offers; we've applied our extensive

experience in cylinder head and camshaft design to this package for *Torque And Horsepower That Is Head And Shoulders Above The Rest!* 

| <u> '91-'99</u> | '00-'03  | <b>'04-'06</b> | DESCRIPTION               |
|-----------------|----------|----------------|---------------------------|
| #517-230        | #517-232 | #517-236       | Super-Hammer kit f/XL1200 |
| #517-240        | #517-242 | #517-246       | Super-Hammer kit f/XL 883 |

Kits can be ordered set up for full race use with high compression, titanium valves. etc. Call for information.

These kits are available from any Zipper's Performance Products dealer, or you can send your carefully packed parts directly to Zipper's. 2004-06 models: Send cams, cylinders and heads for modification. 1991-2003 models: Send cams and cylinders for modification (new Thunderstorm head castings are supplied). Kits for '91-'99 models include Powerglide lifters. In-shop time is generally 2-3 weeks. Please pack your parts carefully!