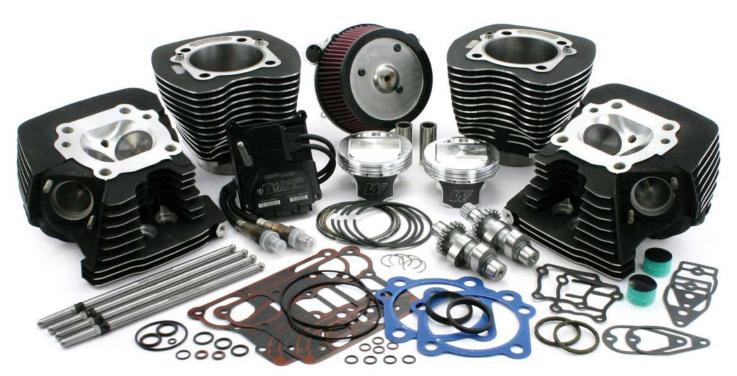

## Zipper's Muscle 95" Kit for EFI Models

Your buddies on their new 103's and 110's kicking sand in your face? You don't have to spring for a new bike to keep up, just breathe some new life into your TC88! Our Muscle 95 top-end packages for 88" engines will reliably flat-out smoke a bigger factory engine - mile after mile, year after year. Smooth, linear power is extracted from the TC88 with the installation of Zipper's 95" EFI engine kit. This complete performance package includes precision cylinder boring, forged big bore pistons, Zipper's CNC ported heads with oversize valves, Red Shift cams, adjustable pushrods, and all gaskets. Kits for 2001-up Delphi EFI-equipped bikes include a pre-mapped replacement ThunderMax® ECM with

All kits are available with gear drive cams if desired; a hydraulic cam chain conversion is also available. This Muscle 95 kit includes a new ThunderMax® ECM loaded with a dedicated base map developed by Zipper's specifically for this kit and the chosen exhaust system. What you feel is super smooth power and drivability at any RPM due to the extra-wide torque curve and our high-resolution base map. Twist the grip on your Twin Cam® and unleash the power - It's a blast to ride!

These kits are available from any Zipper's Performance Products dealer, or you can send your carefully packed heads and cylinders directly to Zipper's. We keep exchange heads and cylinders in stock already modified for super quick turnaround. Parts must be in nearly perfect cosmetic condition; expect the same from us. Previously modified heads may not be eligible for exchange. You can also purchase any combination of kit components separately if desired.