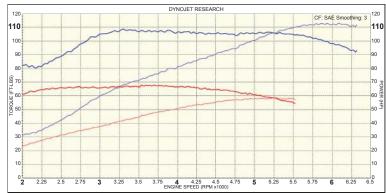

BLUE - 2003 FLSTF Muscle 95 Kit with Red Shift 577 and D&D FatCat vs. RED - 2004 FLT 88 Stock

AutoTune and MaxFlow air cleaner assembly. 1999-2001 Touring models originally equipped with Magnetti-Marelli EFI also include conversion parts required for the installation of an included single-throat throttle body, manifold, air filter assembly and ThunderMax with AutoTune, which replaces the Marelli components entirely.