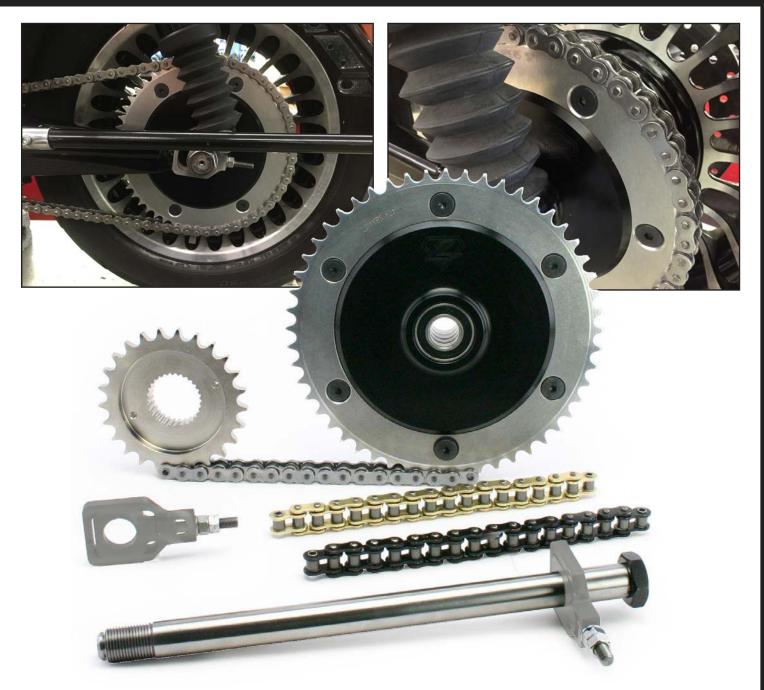

## Zipper's Cushion-Drive Chain Conversion Kit for 2009-up Touring Models

Zipper's cushion-drive chain conversion kit for 2009-up Touring models is for high output engines, with a modular design for strength and easy ratio changes. This kit is supplied with a steel front sprocket, a 7075-T6 aerospace aluminum rear sprocket, and O-ring chain (available in standard metallic, gold, or black). Our cushion-drive chain conversion kit is equipped with a chrome-moly axle and severe-duty slider-style chain adjusters, eliminating the cam adjusters. Conveniently, this system bolts-on and does not require modifications to the swing-arm. Contact Zipper's today for any additional inquires about this kit.