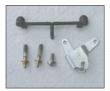

## **List of Materials**

- (1) Gasket, carb to a/c backplate (3) Air filter mounting stanchion
- (2) Breather spacers
- (1) Air filter element
- (1) Air cleaner backplate
- (3) Torx head cap screws

This product is legal in California only for racing vehicles which may never be used upon a highway.

2. Apply a locking agent such as Loctite 242 (blue) to the original breather bolt threads, place the screw through the breather spacer and install the (2) breather spacers, one on each head, and tighten.

Apply a locking agent 3. such as Loctite 242 (blue) to the threads of the (3) stanchions; position the backing plate in position over the throttle body with supplied gasket and start the stanchion threads into the throttle body. Tighten all (3) stanchions to 85-90 inch pounds in a sequence.