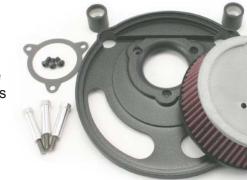

## **List of Materials**

- (1) Gasket, carb to a/c backplate (3) Air filter mounting stanchion
- (2) Breather spacers
- (1) Air filter element
- (1) Air cleaner backplate
- (3) Torx head cap screws

This product is legal in California only for racing vehicles which may never be used upon a highway.

Apply a locking agent 3. such as Loctite 242 (blue) to the threads of the (3) stanchions; position the backing plate in position over the throttle body with supplied gasket and start the stanchion threads into the throttle body. Tighten all (3) stanchions to 85-90 inch pounds in a sequence.

5. Apply low strength threadlocker such as blue Loctite® to (3) Torx head screws provided and install the filter element with original cover mounting bracket to stanchions. Apply threadlocker to original cover mounting screw and re-install factory cover.