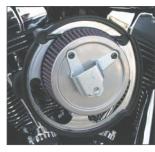

5. Apply low strength threadlocker such as blue Loctite® to (3) Torx head screws provided and install the filter element with original cover mounting bracket to stanchions. Apply threadlocker to original cover mounting screw and re-install factory cover.