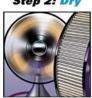

## Step 2: Dry

Allow filter to dry. A fan may be used to speed process. DO NOT use heated air blowers, compressed air, or open flame.