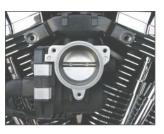

1. Remove existing air cleaner cover, element with cover mounting bracket and plastic backing plate. Do not remove the black head-to-head throttle body support bracket.

Retain factory supplied cover with mounting screw, cover mounting bracket, (2) each breather bolts and breather hose assembly.

Apply a locking agent 3. such as Loctite 242 (blue) to the threads of the (3) stanchions; position the backing plate in position over the throttle body with supplied gasket and start the stanchion threads into the throttle body. Tighten all (3) stanchions to 85-90 inch pounds in a sequence.