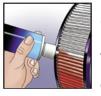

4. Install original breather hose assembly to breather bolt nipples as shown.

Gently shake off and brush away excess dirt. Spray on Cleaning Solution so that the filter is fully saturated, and let soak for 10 minutes. Rinse filter from the clean side to the dirty side until water comes through. Use only low pressure from a tap or hose.

## Step 3: Apply

Step 1: Clean

Make one careful application of Filter Oil to each filter pleat.

Allow oil to seep into filter for 20 minutes. Re-oil any areas that still appear dry. Do not over oil.

Thank You for Purchasing a Zipper's Performance Product!