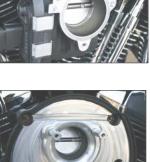

Apply a locking agent 3. such as Loctite 242 (blue) to the threads of the (3) stanchions; position the backing plate in position over the throttle body with supplied gasket and start the stanchion threads into the throttle body. Tighten all (3) stanchions to 85-90 inch pounds in a sequence.

5. Apply low strength threadlocker such as blue Loctite® to (3) Torx head screws provided and install the filter element with original cover mounting bracket to stanchions. Apply threadlocker to original cover mounting screw and re-install factory cover.